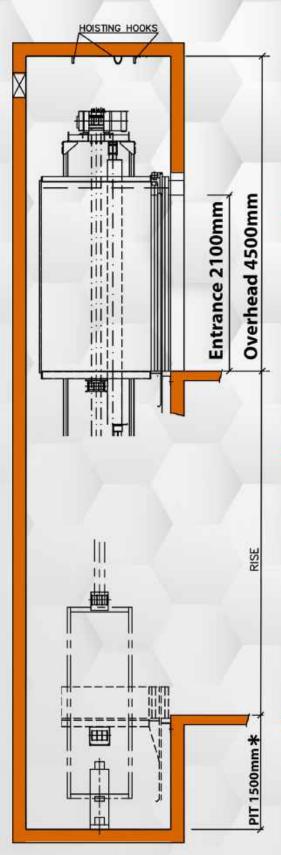

## **HOME ELEVATOR**

Our residential elevators are customized to sink with the architectural design of your home. They are small with minimum pit and headroom size and runs on single phase current. Our products ranges from 2-6 passenger and 2-5 stops.